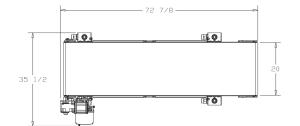

#### **AVAILABLE SIZES:**

Standard Lengths: 36", 48", 60", 72", 96", and 120"

## AVAILABLE WIDTHS:

20" and 24"