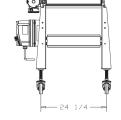

#### **AVAILABLE SIZES:**

Standard Lengths: 36", 48", 60", 72", 96", and 120"

## AVAILABLE WIDTHS:

20" and 24"