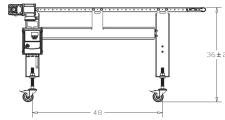

#### **AVAILABLE SIZES:**

Standard Lengths: 36", 48", 60", 72", 96", and 120"

## AVAILABLE WIDTHS:

20" and 24"