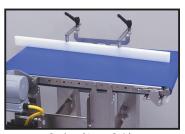

\*Shown with optional lane guide

- ✓ 1½" Pulley Diameter
- No Tool Belt Removal
- Locking Swivel Casters with Height Adjustment and No Exposed Threads

# WWW.Q-T-S.COM

Cross Supports For Extra Stabilty

UHMW Belt Scraper

Optional Lane Guide