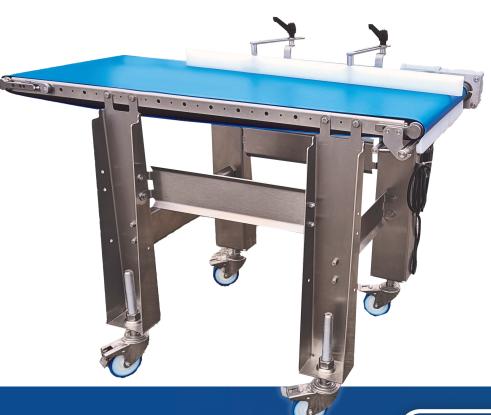

# FLAT BELT CONVEYOR LOVATION OF 10 CONVEYOR

Quantum QC-20 Conveyors feature stainless steel construction and utilize USDA compliant, reinforced urethane belting. Sanitary design minimizes cleaning time. Sized to fit with Quantum single lane components. Custom lengths and widths available.

#### **FEATURES:**

- Heavy Duty Stainless Steel Construction
- Low Profile Conveyor Bed
- Continuous Sanitary Welds
- Wash Down Capable
- Blade Style UHMW Belt Scraper
- Reversible
- Variable Speed With Wash Down IP66 Rated Drive

\*Shown with optional lane guide

- ✓ 1½" Pulley Diameter
- No Tool Belt Removal
- Locking Swivel Casters with Height Adjustment and No Exposed Threads

# WWW.Q-T-S.COM

Cross Supports For Extra Stabilty

UHMW Belt Scraper

Optional Lane Guide