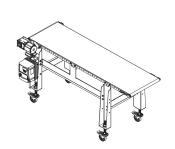

#### **FEATURES:**

- Heavy Duty Stainless Steel Construction
- Low Profile Conveyor Bed
- Continuous Sanitary Welds
- Wash Down Capable
- Blade Style UHMW Belt Scraper
- Reversible
- Variable Speed With Wash Down IP66 Rated Drive

\*Shown with optional lane guide

- ✓ 1½" Pulley Diameter
- No Tool Belt Removal
- Locking Swivel Casters with Height Adjustment and No Exposed Threads