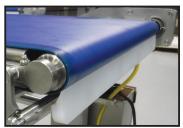

#### **BELTS**:

Flat or Cleated Available V-Guide for Easy Tracking USDA Compliant

#### **FEATURES:**

- Heavy Duty Stainless Steel Construction
- Low Profile Conveyor Bed
- Continuous Sanitary Welds
- Wash Down Capable
- Blade Style UHMW Belt Scraper
- Reversible
- Variable Speed With Wash Down IP66 Rated Drive