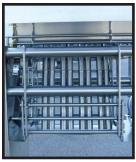

Custom Deposit Patterns

Pendulum Slicing Motion

Easy Slice Thickness Adjustment

Solid Round Bar Construction With Minimal Flat Surfaces

Adjustable Stainless Steel Feet, No Exposed Threads

Gull Wing Safety Guard With Interlocks