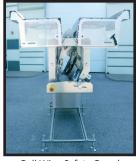

# PEPPERONI SLICER

The Quantum QTSS Series Pendulum Pepperoni Slicer uses sophisticated sensor and drive technology to accurately slice and target product in multiple lane configurations. Ideal for depositing onto a multiple lane tray meal line. Production rates of up to 60 feet per minute.

## **FEATURES:**

- Heavy Duty Stainelss Steel Feet
- Adjustable Speed Conveyor To Accommodate
   Different Production Rates and Portions
- Open, Easy To Clean, Sanitary Design, Wash Down Capable
- Continuous Sanitary Welds
- Adjustable Stainless Steel Feet, No Exposed
   Threads
- ✓ Large Intuitive Color Touch Screen
- Servo Motor Driven
- One Pattern Cluster Included
- Custom Patterns Available
- Multiple Lane Configurations
- Cantilevered Design
- ✓ Gull Wing Safety Guard With Interlocks
- Horizontal Band Blade
- ✓ Multiple Blade Designs Available