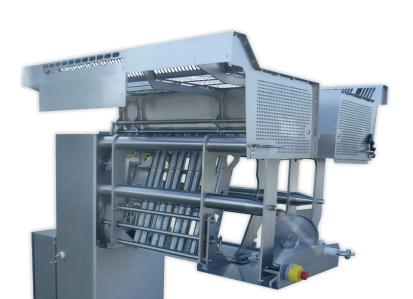

# PEPPERONI SLICER

The Quantum QTSS Series Pendulum Pepperoni Slicer uses sophisticated sensor and drive technology to accurately slice and target product in multiple lane configurations. Ideal for depositing onto a multiple lane tray meal line. Production rates of up to 60 feet per minute.

Custom Deposit Patterns

Pendulum Slicing Motion

Easy Slice Thickness Adjustment

Solid Round Bar Construction With Minimal Flat Surfaces

Adjustable Stainless Steel Feet, No Exposed Threads

Gull Wing Safety Guard With Interlocks