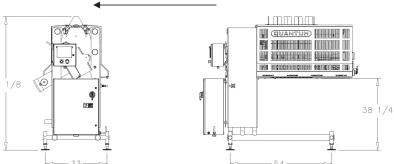

# PEPPERONI SLICER

The Quantum QTSS Series Pendulum Pepperoni Slicer uses sophisticated sensor and drive technology to accurately slice and target product in multiple lane configurations. Ideal for depositing onto a multiple lane tray meal line. Production rates of up to 60 feet per minute.

## **FEATURES:**

- Heavy Duty Stainelss Steel Feet
- Adjustable Speed Conveyor To Accommodate
   Different Production Rates and Portions
- Open, Easy To Clean, Sanitary Design, Wash Down Capable
- Continuous Sanitary Welds
- Adjustable Stainless Steel Feet, No Exposed
   Threads
- ✓ Large Intuitive Color Touch Screen
- Servo Motor Driven
- One Pattern Cluster Included
- Custom Patterns Available
- Multiple Lane Configurations
- Cantilevered Design
- ✓ Gull Wing Safety Guard With Interlocks
- Horizontal Band Blade
- ✓ Multiple Blade Designs Available