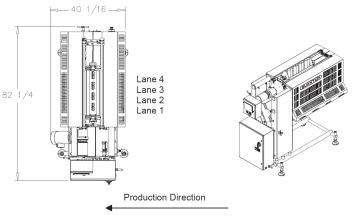

# PEPPERONI SLICER

The Quantum QTSS Series Pendulum Pepperoni Slicer uses sophisticated sensor and drive technology to accurately slice and target product in multiple lane configurations. Ideal for depositing onto a multiple lane tray meal line. Production rates of up to 60 feet per minute.

## **FEATURES:**

- Heavy Duty Stainelss Steel Feet
- Adjustable Speed Conveyor To Accommodate
   Different Production Rates and Portions
- Open, Easy To Clean, Sanitary Design, Wash Down Capable
- Continuous Sanitary Welds
- Adjustable Stainless Steel Feet, No Exposed
   Threads
- ✓ Large Intuitive Color Touch Screen
- Servo Motor Driven
- One Pattern Cluster Included
- Custom Patterns Available
- Multiple Lane Configurations
- Cantilevered Design
- ✓ Gull Wing Safety Guard With Interlocks
- Horizontal Band Blade
- ✓ Multiple Blade Designs Available