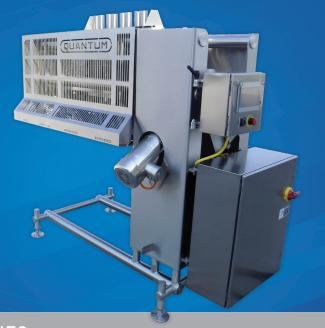

# PEPPERONI SLICER

The Quantum QTSS Series Pendulum Pepperoni Slicer uses sophisticated sensor and drive technology to accurately slice and target product in multiple lane configurations. Ideal for depositing onto a multiple lane tray meal line. Production rates of up to 60 feet per minute.

## **FEATURES:**

- Heavy Duty Stainelss Steel Feet
- Adjustable Speed Conveyor To Accommodate
   Different Production Rates and Portions
- Open, Easy To Clean, Sanitary Design, Wash Down Capable
- Continuous Sanitary Welds
- Adjustable Stainless Steel Feet, No Exposed
   Threads
- ✓ Large Intuitive Color Touch Screen
- Servo Motor Driven
- One Pattern Cluster Included
- Custom Patterns Available
- Multiple Lane Configurations
- Cantilevered Design
- ✓ Gull Wing Safety Guard With Interlocks
- Horizontal Band Blade
- ✓ Multiple Blade Designs Available