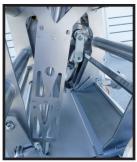

## **FEATURES:**

- Heavy Duty Stainelss Steel Feet
- Adjustable Speed Conveyor To Accommodate
   Different Production Rates and Portions
- Open, Easy To Clean, Sanitary Design, Wash Down Capable
- Continuous Sanitary Welds
- Adjustable Stainless Steel Feet, No Exposed
   Threads
- ✓ Large Intuitive Color Touch Screen
- Servo Motor Driven
- One Pattern Cluster Included
- Custom Patterns Available
- Multiple Lane Configurations
- Cantilevered Design
- ✓ Gull Wing Safety Guard With Interlocks
- Horizontal Band Blade
- ✓ Multiple Blade Designs Available