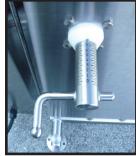

ircuit 60 Hz. 480 VAC., 3 Phase 19 Amp Circuit 60 Hz. Other Voltages Optional

### **PRODUCTION RATES:**

Up To 60 Feet Per Minute

### **OPTIONS:**

Water Lubrication System

## **FEATURES:**

- Heavy Duty Stainelss Steel Feet
- Adjustable Speed Conveyor To Accommodate
   Different Production Rates and Portions
- Open, Easy To Clean, Sanitary Design, Wash Down Capable
- Continuous Sanitary Welds
- Adjustable Stainless Steel Feet, No Exposed
   Threads
- ✓ Large Intuitive Color Touch Screen
- Servo Motor Driven
- One Pattern Cluster Included
- Custom Patterns Available
- Multiple Lane Configurations
- Cantilevered Design
- ✓ Gull Wing Safety Guard With Interlocks
- Horizontal Band Blade
- ✓ Multiple Blade Designs Available















Custom Deposit Patterns



Pendulum Slicing Motion



Easy Slice Thickness Adjustment



Solid Round Bar Construction With Minimal Flat Surfaces



Adjustable Stainless Steel Feet, No Exposed Threads



Gull Wing Safety Guard With Interlocks



CONTACT US: +1 815.464.1540 INFO@Q-T-S.COM | WWW.Q-T-S.COM U.S.A. PORTION & APPLY

TOP IT | FILL IT | SLICE IT