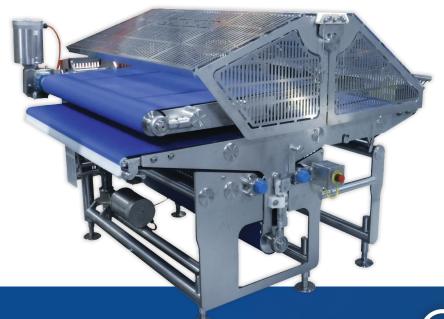

# CONVEYING SYSTEM

The Quantum Compression Conveying System is fully adjustable and will compress ingredients to allow a more uniform thickness. All Quantum conveying systems feature stainless steel construction and utilize USDA compliant, reinforced, urethane belting. Sanitary design with no tools needed for disassembly minimizes cleaning time. Custom lengths and widths are available.

## **FEATURES:**

- Cantilevered Design
- Center Driven Belt
- Adjustable Conveyor Ends
- Gull Wing Safety Guards with Interlocks
- ✓ Heavy Duty Stainless Steel Construction
- ✓ Variable Speed
- Continuous Sanitary Welds
- Wash Down Capable
- No Touch Required For Sanitation
- Adjustable Stainless Steel Feet,
  No Exposed Threads

**UHMW Belt Scraper** 

Solid Round Bar Construction With Minimal Flat Surfaces

Center Drive Conveyor

Adjustable Feet With No Exposed Threads

Machine Guarding With Interlocks

Gull Wing Guarding With Interlocks