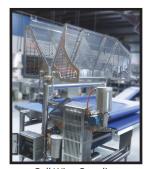

Compliant V-guide for Easy Tracking

### **UTILITY REQUIREMENTS:**

380-480 VAC., 15 Amp Circuit 50-60 Hz. Emergency Stop Circuit Other Voltages Available

#### **PRODUCTION RATES:**

Up to 100 Feet Per Minute

#### **OPTIONS:**

Side Of Line Reclaim Conveyor

## **FEATURES:**

- Cantilevered Design
- Center Driven Belt
- Adjustable Conveyor Ends
- Gull Wing Safety Guards with Interlocks
- ✓ Heavy Duty Stainless Steel Construction
- ✓ Variable Speed
- Continuous Sanitary Welds
- Wash Down Capable
- No Touch Required For Sanitation
- Adjustable Stainless Steel Feet,
  No Exposed Threads















**UHMW Belt Scraper** 



Solid Round Bar Construction With Minimal Flat Surfaces







Center Drive Conveyor



Adjustable Feet With No Exposed Threads



Machine Guarding With Interlocks



Gull Wing Guarding With Interlocks



Optional Side Of Line Reclaim Conveyor



# QUANTUM®

**PORTION & APPLY** 

TOP IT | FILL IT | SLICE IT