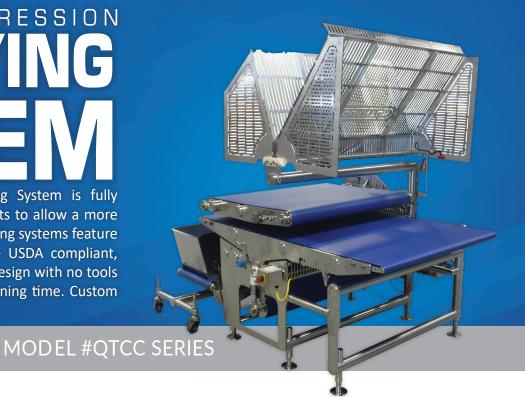

FLAT BELT COMPRESSION

# CONVEYING SYSTEM

The Quantum Compression Conveying System is fully adjustable and will compress ingredients to allow a more uniform thickness. All Quantum conveying systems feature stainless steel construction and utilize USDA compliant, reinforced, urethane belting. Sanitary design with no tools needed for disassembly minimizes cleaning time. Custom lengths and widths are available.

## **FEATURES:**

- Cantilevered Design
- Center Driven Belt
- Adjustable Conveyor Ends
- Gull Wing Safety Guards with Interlocks
- ✓ Heavy Duty Stainless Steel Construction
- ✓ Variable Speed
- Continuous Sanitary Welds
- Wash Down Capable
- No Touch Required For Sanitation
- Adjustable Stainless Steel Feet,
  No Exposed Threads