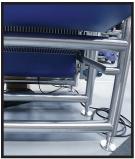

g. Sanitary design with no tools needed for disassembly minimizes cleaning time. Custom lengths and widths are available.



**SPECIFICATIONS** 

#### **BELTS:**

USDA Compliant V-guide for Easy Tracking

### **UTILITY REQUIREMENTS:**

380-480 VAC., 15 Amp Circuit 50-60 Hz. Emergency Stop Circuit Other Voltages Available

#### **PRODUCTION RATES:**

Up to 100 Feet Per Minute

#### **OPTIONS:**

Side Of Line Reclaim Conveyor

## **FEATURES:**

- Cantilevered Design
- Center Driven Belt
- Adjustable Conveyor Ends
- Gull Wing Safety Guards with Interlocks
- ✓ Heavy Duty Stainless Steel Construction
- ✓ Variable Speed
- Continuous Sanitary Welds
- Wash Down Capable
- No Touch Required For Sanitation
- Adjustable Stainless Steel Feet,
  No Exposed Threads















**UHMW Belt Scraper** 



Solid Round Bar Construction With Minimal Flat Surfaces







Center Drive Conveyor



Adjustable Feet With No Exposed Threads



Machine Guarding With Interlocks



Gull Wing Guarding With Interlocks



Optional Side Of Line Reclaim Conveyor



# QUANTUM®

**PORTION & APPLY** 

TOP IT | FILL IT | SLICE IT