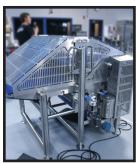

# CONVEYING SYSTEM

The Quantum Compression Conveying System is fully adjustable and will compress ingredients to allow a more uniform thickness. All Quantum conveying systems feature stainless steel construction and utilize USDA compliant, reinforced, urethane belting. Sanitary design with no tools needed for disassembly minimizes cleaning time. Custom lengths and widths are available.

## **FEATURES:**

- Cantilevered Design
- Center Driven Belt
- Adjustable Conveyor Ends
- Gull Wing Safety Guards with Interlocks
- ✓ Heavy Duty Stainless Steel Construction
- ✓ Variable Speed
- Continuous Sanitary Welds
- Wash Down Capable
- No Touch Required For Sanitation
- Adjustable Stainless Steel Feet,
  No Exposed Threads