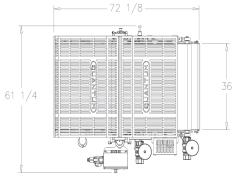

liant, reinforced, urethane belting. Sanitary design with no tools needed for disassembly minimizes cleaning time. Custom lengths and widths are available.



**SPECIFICATIONS** 

#### **BELTS:**

USDA Compliant V-guide for Easy Tracking

### **UTILITY REQUIREMENTS:**

380-480 VAC., 15 Amp Circuit 50-60 Hz. Emergency Stop Circuit Other Voltages Available

#### **PRODUCTION RATES:**

Up to 100 Feet Per Minute

#### **OPTIONS:**

Side Of Line Reclaim Conveyor

## **FEATURES:**

- Cantilevered Design
- Center Driven Belt
- Adjustable Conveyor Ends
- Gull Wing Safety Guards with Interlocks
- ✓ Heavy Duty Stainless Steel Construction
- ✓ Variable Speed
- Continuous Sanitary Welds
- Wash Down Capable
- No Touch Required For Sanitation
- Adjustable Stainless Steel Feet,
  No Exposed Threads















**UHMW Belt Scraper** 



Solid Round Bar Construction With Minimal Flat Surfaces







Center Drive Conveyor



Adjustable Feet With No Exposed Threads



Machine Guarding With Interlocks



Gull Wing Guarding With Interlocks



Optional Side Of Line Reclaim Conveyor



# QUANTUM®

**PORTION & APPLY** 

TOP IT | FILL IT | SLICE IT