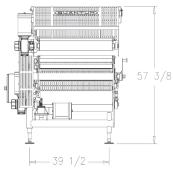

**SPECIFICATIONS** 

### **UTILITY REQUIREMENTS:**

380-480 VAC., 15 Amp Circuit 50-60 Hz. Emergency Stop Circuit Other Voltages Available