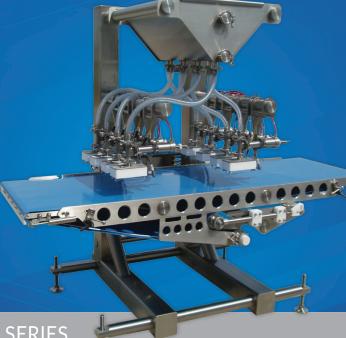

# CONVEYORIZED TARGET SAUCE APPLICATOR

USDA approved patented sauce applicator, capable of evenly applying sauce to your product while maintaining a sauce free border. Our CONVEYORIZED TARGET sauce applicator is a simple, easy to use system ideal for depositing sauce onto panini, sandwiches, and French bread products. Products are precisely located under the applicating head by means of our continuous motion conveyor. Sauce is automatically applied to the product as it passes below

## FEATURES:

- Multiple Lane/Row Configurations
- USDA Compliant Construction
- Continuous Sanitary Welds
- Corrosion Resistant Stainless Steel Frame
- Sanitary Design
- Large Intuitive Color Touch Screen
- Precision Conveyor Servo Drive Motors
- Adjustable Stainless Steel Feet, No Exposed Threads
- Large Capacity Overhead Hopper
- Cantilever Design for Easy Belt Removal
- No Tools Required for Sanitation
- One Set of Sauce Patterns Included
- Solid Round Bar Construction

# WWW.Q-T-S.COM

40 Gallon Overhead Sauce Hopper

Optional High Capacity Hopper Transfer Pump

Hinged Removable Hopper Lid

Large Intuitive Color Touch Screen

Adjustable Stainless Steel Feet No Exposed Threads

Multiple Lane/Rows Configurations

Flat Polyurethane Belt With UHMW Scraper

CONTACT US: +1 815.464.1540 INFO@Q-T-S.COM | WWW.Q-T-S.COM U.S.A.

**PORTION & APPLY** 

 TOP IT | FILL IT | SLICE IT