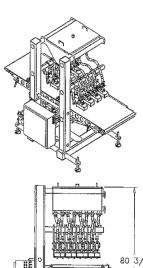

ENTS:**

200-240 VAC., 3 Phase 5 Amp Circuit 50/60 Hz 380-480 VAC., 3 Phase 4 Amp Circuit 50/60 Hz Other Voltages Optional 80 PSIG @ 15 SCFM Clean Dry Air

## **PRODUCTION RATES UP TO:**

Up to 100 12" Pizzas Per Minute, Per Lane

## **OPTIONS**:

High Capacity Hopper Transfer Pump Circle Feeder

## FEATURES:

- Multiple Lane/Row Configurations
- USDA Compliant Construction
- Continuous Sanitary Welds
- Corrosion Resistant Stainless Steel Frame
- Sanitary Design
- Large Intuitive Color Touch Screen
- Precision Conveyor Servo Drive Motors
- Adjustable Stainless Steel Feet, No Exposed Threads
- Large Capacity Overhead Hopper
- Cantilever Design for Easy Belt Removal
- No Tools Required for Sanitation
- One Set of Sauce Patterns Included
- Solid Round Bar Construction



# WWW.Q-T-S.COM











40 Gallon Overhead Sauce Hopper



Optional High Capacity Hopper Transfer Pump



Hinged Removable Hopper Lid

Large Intuitive Color Touch Screen



Adjustable Stainless Steel Feet No Exposed Threads



Multiple Lane/Rows Configurations



Flat Polyurethane Belt With UHMW Scraper

CONTACT US: +1 815.464.1540 INFO@Q-T-S.COM | WWW.Q-T-S.COM U.S.A.



**PORTION & APPLY** 

 TOP IT | FILL IT | SLICE IT