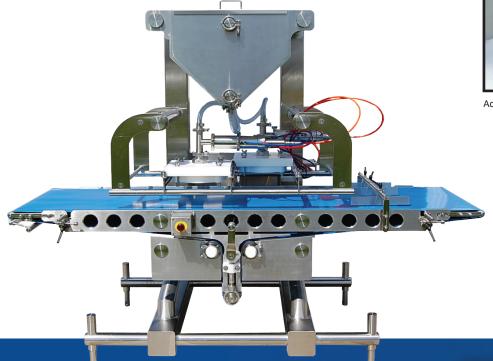

# WWW.Q-T-S.COM

40 Gallon Overhead Sauce Hopper

Optional High Capacity Hopper Transfer Pump

Hinged Removable Hopper Lid

Large Intuitive Color Touch Screen

Adjustable Stainless Steel Feet No Exposed Threads

Multiple Lane/Rows Configurations

Flat Polyurethane Belt With UHMW Scraper

CONTACT US: +1 815.464.1540 INFO@Q-T-S.COM | WWW.Q-T-S.COM U.S.A.

**PORTION & APPLY** 

 TOP IT | FILL IT | SLICE IT