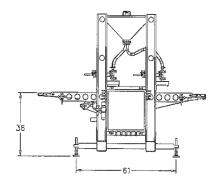

EMENTS:**

200-240 VAC., 3 Phase 5 Amp Circuit 50/60 Hz 380-480 VAC., 3 Phase 4 Amp Circuit 50/60 Hz Other Voltages Optional 80 PSIG @ 15 SCFM Clean Dry Air

## **PRODUCTION RATES UP TO:**

Up to 100 12" Pizzas Per Minute, Per Lane

## **OPTIONS**:

High Capacity Hopper Transfer Pump Circle Feeder

## FEATURES:

- Multiple Lane/Row Configurations
- USDA Compliant Construction
- Continuous Sanitary Welds
- Corrosion Resistant Stainless Steel Frame
- Sanitary Design
- Large Intuitive Color Touch Screen
- Precision Conveyor Servo Drive Motors
- Adjustable Stainless Steel Feet, No Exposed Threads
- Large Capacity Overhead Hopper
- Cantilever Design for Easy Belt Removal
- No Tools Required for Sanitation
- One Set of Sauce Patterns Included
- Solid Round Bar Construction



# WWW.Q-T-S.COM











40 Gallon Overhead Sauce Hopper



Optional High Capacity Hopper Transfer Pump



Hinged Removable Hopper Lid

Large Intuitive Color Touch Screen



Adjustable Stainless Steel Feet No Exposed Threads



Multiple Lane/Rows Configurations



Flat Polyurethane Belt With UHMW Scraper

CONTACT US: +1 815.464.1540 INFO@Q-T-S.COM | WWW.Q-T-S.COM U.S.A.



**PORTION & APPLY** 

 TOP IT | FILL IT | SLICE IT