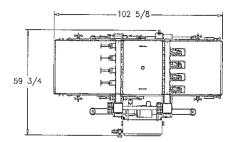

IREMENTS:**

200-240 VAC., 3 Phase 5 Amp Circuit 50/60 Hz 380-480 VAC., 3 Phase 4 Amp Circuit 50/60 Hz Other Voltages Optional 80 PSIG @ 15 SCFM Clean Dry Air

## **PRODUCTION RATES UP TO:**

Up to 100 12" Pizzas Per Minute, Per Lane

## **OPTIONS**:

High Capacity Hopper Transfer Pump Circle Feeder

## FEATURES:

- Multiple Lane/Row Configurations
- USDA Compliant Construction
- Continuous Sanitary Welds
- Corrosion Resistant Stainless Steel Frame
- Sanitary Design
- Large Intuitive Color Touch Screen
- Precision Conveyor Servo Drive Motors
- Adjustable Stainless Steel Feet, No Exposed Threads
- Large Capacity Overhead Hopper
- Cantilever Design for Easy Belt Removal
- No Tools Required for Sanitation
- One Set of Sauce Patterns Included
- Solid Round Bar Construction



# WWW.Q-T-S.COM











40 Gallon Overhead Sauce Hopper



Optional High Capacity Hopper Transfer Pump



Hinged Removable Hopper Lid

Large Intuitive Color Touch Screen



Adjustable Stainless Steel Feet No Exposed Threads



Multiple Lane/Rows Configurations



Flat Polyurethane Belt With UHMW Scraper

CONTACT US: +1 815.464.1540 INFO@Q-T-S.COM | WWW.Q-T-S.COM U.S.A.



**PORTION & APPLY** 

 TOP IT | FILL IT | SLICE IT