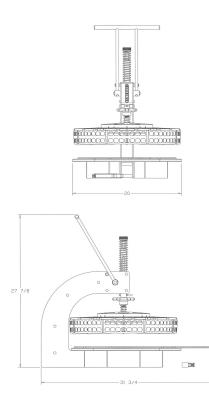

# MANUAL DIZZA SICER

The Quantum Pizza Cutter, Model PC1018 is a manually operated pizza slicer designed to cut pizzas into equal size portions.

#### **SPECIFICATIONS:**

All Stainless Steel Frame Construction Hardened Stainless Steel Blades FDA Approved Materials Sanitary Design

#### **FEATURES**:

 Slices Pizzas into 3, 4, 5, 6, 8, 10, 12, and 16 *Equal* Portions

(Depending On Cutter Assembly)

- Perfect for 'By the Slice' Operations
- Standard 6/12

and 8/16 Cutter Assembly Included